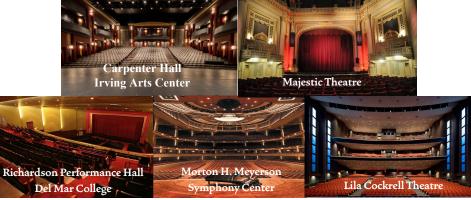

# BIG "D" CLASSIC DALLAS

**April 1 & 2**Fossil Ridge
HS Auditorium

**April 8 & 9**Carpenter Hall

Carpenter Hall Irving Arts Center

**April 9**Meyerson
Symphony Center

**April 22 & 23**Mesquite Poteet
HS Auditorium

**April 29 & 30** Carpenter Hall

Irving Arts Center

May 6 & 7
Majestic Theatre

May 13 & 14 Mesquite Poteet HS Auditorium

**April 30** Samuel Clemens HS Auditorium

May 6 & 7 Seguin PAC

May 13 & 14 Seguin PAC

May 13 & 14 Lila Cockrell Theatre

#### BUCCANEER CLASSIC CORPUS CHRISTI

May 6 & 7 Richardson Performance Hall

May 13 & 14 Richardson Performance Hall