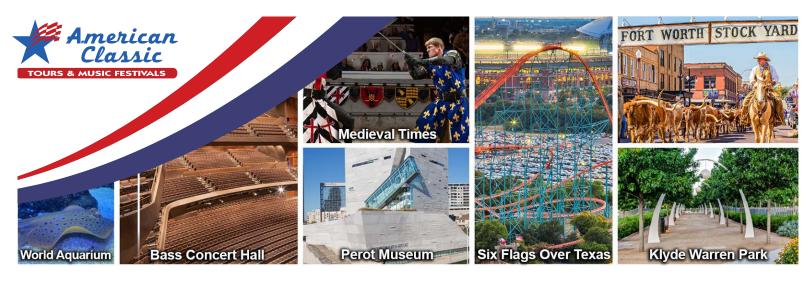

## **Arlington**

- Six Flags Over Texas
- Dallas Cowboys A T & T Stadium Tours
- Texas Rangers MLB Team
- Six Flags Hurricane Harbor
- Alley Cats Entertainment
- K1 Speed Indoor Go Karts

#### Fort Worth

- Fort Worth Stockyards Station & Museum
- Kimbell Art Museum
- Fort Worth Zoo
- Amon Carter Museum of American Art
- Fort Worth Water Gardens
- Sundance Square

#### **Dallas**

- JFK Memorial
- Dallas World Aquarium
- Perot Museum of Nature & Science
- The Dallas Zoo
- The Sixth Floor Museum
- Medieval Times Dinner & Tournament
- The Dallas Symphony Orchestra
- Dallas Summer Musicals at Fair Park
- Klyde Warren Park
- Dallas Arboretum & Botanical Gardens
- Nasher Sculpture Center
- Dallas Museum of Art

# C lassic Festivals

at Superb Venues in the

**DFW** Metroplex

The Dallas/Fort Worth Metroplex offers a vibrant arts and entertainment scene, including popular attractions like Six Flags Over Texas in Arlington and Medieval Times in Dallas. Blend great performance venues, educational enrichment and fun activities for an unforgettable North Texas experience!