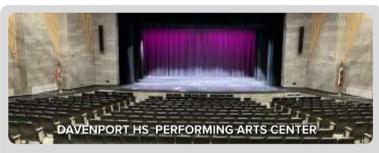

Perform in these stunning venues! Many venues are located close to the most popular attractions, so the fun can begin as soon as the performance ends!



**APRIL 18** 



**APRIL 10 & 11** 



APRIL 17 & 18 | MAY 8 & 9 | MAY 15 & 16



MAY 1 & 2 | MAY 8 & 9

## Choose American Classic festivals to:

- Focus preparation toward a tangible goal
- Motivate students to strive for excellence
- Develop stage presence and confidence



**APRIL 24 & 25** 



APRIL 24 & 25 | MAY 15 & 16



## American Classic's skilled professional adiudicators:

- Provide valuable, positive feedback
- Identify areas for improvement
- Validate students' preparation and performance