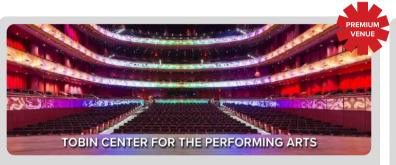

Perform in these stunning venues! Many venues are located close to the most popular attractions, so the fun can begin as soon as the performance ends!

**APRIL 18** 

**APRIL 10 & 11** 

APRIL 17 & 18 | MAY 8 & 9 | MAY 15 & 16