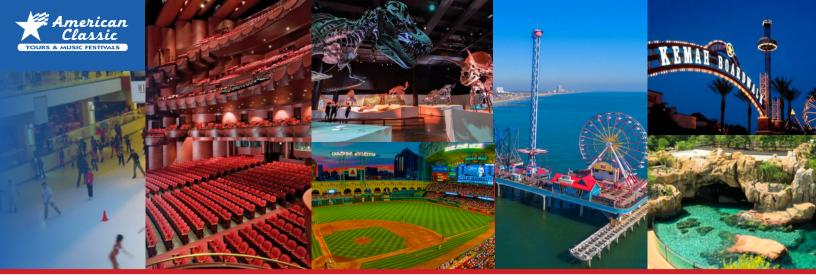

# **Attractions and Activities**

- Kemah Boardwalk
- Stingray Reef
- Boardwalk Beast
- Boardwalk Fantasea Yacht Charters
- Schlitterbahn Waterpark
- Galveston Island Historic Seawall
- 1892 Bishop's Palace
- Dolphin Sightseeing Tour
- The Historic Strand Shopping District
- The Grand 1894 Opera House
- Moody Gardens Aquarium & Rainforest Pyramid
- 1877 Tall Ship Elissa
- Galveston Island Pleasure Pier
  - Texas Star Flyer
  - Iron Shark Roller Coaster
  - Midway Games
  - Gulf Glider
  - Pirate's Plunge Cyclone

#### Day 1 - Arrival, Local Attractions and Attend Live Event

- Arrive in Houston to compete at an American Classic Festival.
  - Enjoy the remainder of the day at Kemah Boardwalk on Galveston Bay.
    Includes Ride Pass, Boardwalk Beast Ticket, and
    - Stingray Reef Exhibit.
- Dinner at Bubba Gump's.
- Overnight at your hotel.

#### Day 2 – Festival Performance, Local Attractions and Attend Live Event

- Admission to Schlitterbahn Galveston Island Waterpark. Make a splash while enjoying heart-pounding, fast, tall, and thrilling attractions. Lunch Included.
- Return to hotel to freshen up.
- Dinner on the Seawall at The Spot.
- Admission to Galveston Island Historic Pleasure Pier.

#### Day 3 - Local Attractions and Departure

- Breakfast at your hotel and check out.
- Admission to Moody Gardens to visit the Rainforest, Aquarium, and Discovery Pyramids.
- Lunch and shopping in the Historic Strand District
- Depart for home.